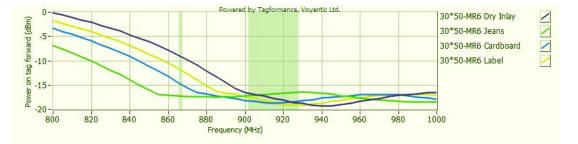

### Sensitivity

## Read Range

Sensitivity&Read Range Test power: 4W EIRP

For countries that allow 2W ERP, please reduce the result by 11%