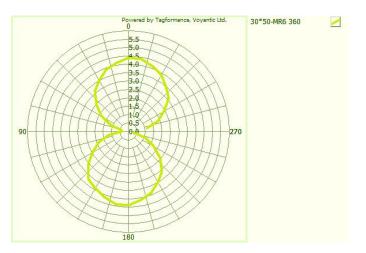

## Orientation sensitivity

All graphs are indicative: performance in real life applications may vary.