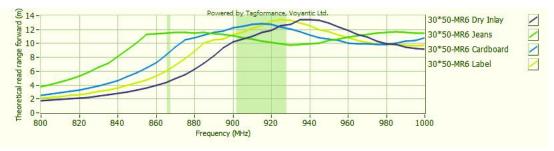

## Read Range

Sensitivity&Read Range Test power: 4W EIRP

For countries that allow 2W ERP, please reduce the result by 11%